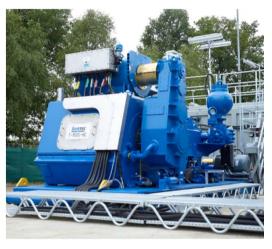

# Drilling Equipment (mechanical)

**Top Drive** 

**Hydraulic Cathead** 

**Drawworks** 

**Deadline Anchors** 

**Mud Pump** 

**Traveling Block** 

**Pipehandling System** 