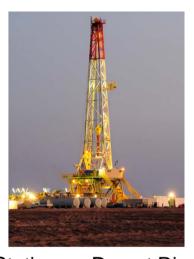

## Desert Rigs

# Skiddable Speed Rigs<sup>™</sup> Stationary Desert Rigs

- Designed for up to +55°C
- Fastest Rig Moves
- API or CE Certified Equipment
- Smallest footprints
- Lowest NPT Ratings
- Hydraulic Rig-up
- Slingshot Rig-up

### Ratings:

200t - 650t 1000hp - 3000hp

### **Drilling Depth:**

3000m - 9144m