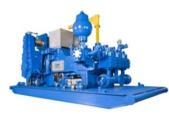

# Drilling Equipment (mechanical)

**Top Drive** 

**Hydraulic Cathead** 

**Drawworks** 

**Deadline Anchors** 

**Mud Pump** 

**Traveling Block** 

**Pipehandling System** 