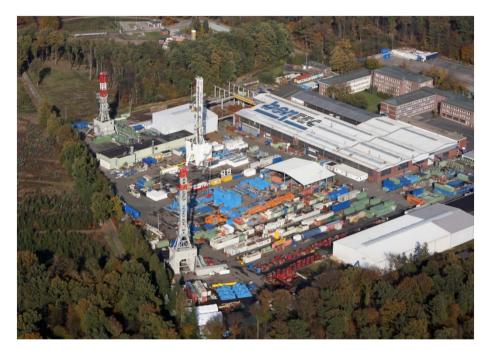

## Bentec Headquarter

### **Bad Bentheim – Germany**

- Production of Rigs
- Production of Drilling Equipment
- Rig up Yards
- Structural Components
- Mechanical & Electrical Production
- Mechanical & Electrical Service
- Repair & Refurbishment
- Testing & Commissioning
- Spare Parts Stock
- 500 Employees
- 100.000 m<sup>2</sup>