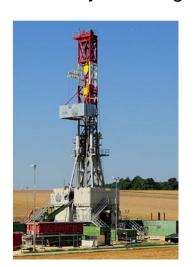

### Euro Rigs<sup>™</sup>

Stationary Euro Rigs $^{\text{TM}}$ 

Skiddable Euro Rigs<sup>TM</sup>

# Euro Rigs<sup>TM</sup>

# Skiddable Euro Rigs<sup>™</sup> Stationary Euro Rigs<sup>™</sup>

- Smallest footprints
- Lowest noise emissions
- According European regulations
- Lowest NPT Ratings
- ATEX & CE Equipment
- Vertical erected Mast
- Box-on-box substructure