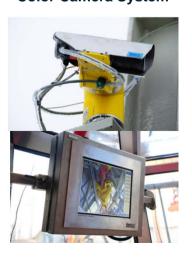

# Drilling Equipment (electrical)

**Power Control Room** 

Color Camera System

**Anti Collision System** 

**Drillers Control Room** 

**Variable Frequency Drive** 

**Service Loop** 

**Soft Torque Rotary System** 