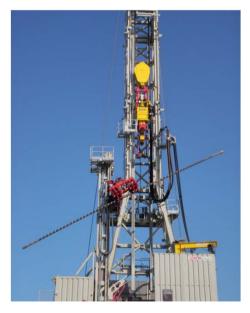

# Drilling Equipment (mechanical)

**Top Drive** 

**Hydraulic Cathead** 

**Drawworks** 

**Deadline Anchors** 

**Mud Pump** 

**Traveling Block** 

**Pipehandling System** 

# Drilling Equipment (electrical)

**Power Control Room** 

Color Camera System

**Anti Collision System** 

**Drillers Control Room** 

**Variable Frequency Drive** 

**Service Loop** 

**Soft Torque Rotary System** 