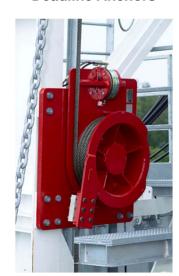

# Drilling Equipment (mechanical)

**Top Drive** 

**Hydraulic Cathead** 

**Drawworks** 

**Deadline Anchors** 

**Mud Pump** 

**Traveling Block** 

**Pipehandling System** 