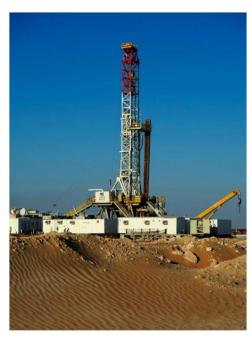

## Desert Rigs

# Skiddable Speed Rigs<sup>™</sup> Stationary Desert Rigs

- Designed for up to +55°C
- Fastest Rig Moves
- API or CE Certified Equipment
- Smallest footprints
- Lowest NPT Ratings
- Hydraulic Rig-up
- Slingshot Rig-up

### Ratings:

200t - 650t 1000hp - 3000hp

### **Drilling Depth:**

3000m - 9144m