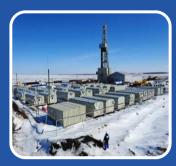

### Tyumen - Russia

- Production of Arctic Rigs
- Rig up Yards
- Structural Components
- Mechanical Service
- Electrical Service
- Repair & Refurbishment
- Testing & Commissioning
- Spare Parts Stock
- 113 Employees
- 91.000 m<sup>2</sup>