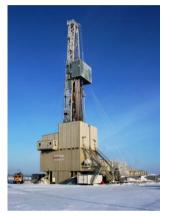

### **Arctic Rigs**

Stationary Arctic Rigs

Skiddable Cluster Slider<sup>TM</sup>

# Skiddable Cluster Slider<sup>TM</sup> Stationary Arctic Rigs

- Designed for down to -45°C
- Fully winterized Rig Design
- Lower Power Consumption with Heat Recovery
- Designed for simplest transport
- For Cluster or single well locations
- GOST & GOST-EX certified

### Ratings:

250t – 450t 1250hp – 2000hp

#### **Drilling Depth:**

4000m - 6000m