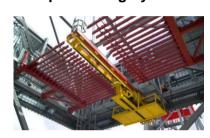

# Drilling Equipment (mechanical)

**Top Drive** 

**Hydraulic Cathead** 

**Drawworks** 

**Deadline Anchors** 

**Mud Pump** 

**Traveling Block** 

**Pipehandling System** 