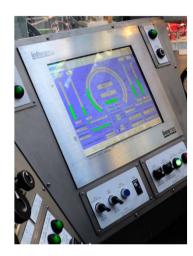

# Drilling Equipment (electrical)

**Power Control Room** 

Color Camera System

**Anti Collision System** 

**Drillers Control Room** 

**Variable Frequency Drive** 

**Service Loop** 

**Soft Torque Rotary System** 

**Soft Pump System** 

infoDRILL

**AC-Motor** 