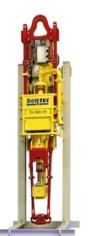

# Drilling Equipment (mechanical)

**Top Drive** 

**Hydraulic Cathead** 

**Drawworks** 

**Deadline Anchors** 

**Mud Pump** 

**Traveling Block** 

**Pipehandling System** 