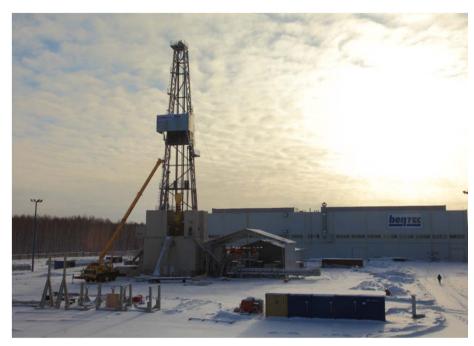

### **Arctic Rigs**

Stationary Arctic Rigs

Skiddable Cluster Slider<sup>TM</sup>

## **Arctic Rigs**

# Skiddable Cluster Slider<sup>TM</sup> Stationary Arctic Rigs

- Designed for down to -45°C
- Fully winterized Rig Design
- Lower Power Consumption with Heat Recovery
- Designed for simplest transport
- For Cluster or single well locations
- GOST & GOST-EX certified