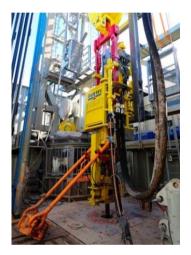

# Drilling Equipment (mechanical)

**Top Drive** 

**Hydraulic Cathead** 

**Drawworks** 

**Deadline Anchors** 

**Mud Pump** 

**Traveling Block** 

**Pipehandling System** 