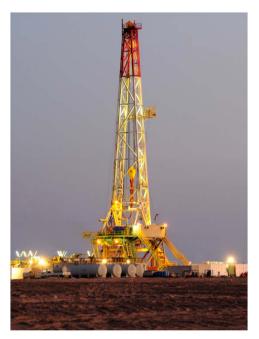

## Desert Rigs

# Skiddable Speed Rigs<sup>™</sup> Stationary Desert Rigs

- Designed for up to +55°C
- Fastest Rig Moves
- API or CE Certified Equipment
- Smallest footprints
- Lowest NPT Ratings
- Hydraulic Rig-up
- Slingshot Rig-up

### Ratings:

200t - 650t 1000hp - 3000hp

### **Drilling Depth:**

3000m - 9144m