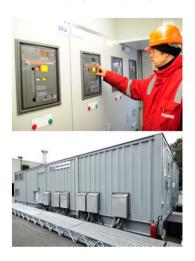

# Drilling Equipment (electrical)

**Power Control Room** 

Color Camera System

**Anti Collision System** 

**Drillers Control Room** 

**Variable Frequency Drive** 

**Service Loop** 

**Soft Torque Rotary System** 