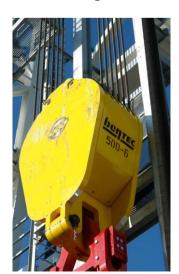

# Drilling Equipment (mechanical)

**Top Drive** 

**Hydraulic Cathead** 

**Drawworks** 

**Deadline Anchors** 

**Mud Pump** 

**Traveling Block** 

**Pipehandling System** 