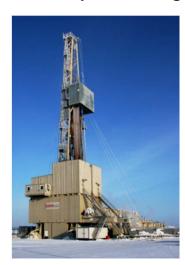

### Euro Rigs<sup>™</sup>

Stationary Euro Rigs $^{\text{TM}}$ 

Skiddable Euro Rigs<sup>TM</sup>

# Skiddable Euro Rigs<sup>™</sup> Stationary Euro Rigs<sup>™</sup>

- Smallest footprints
- Lowest noise emissions
- According European regulations
- Lowest NPT Ratings
- ATEX & CE Equipment
- Vertical erected Mast
- Box-on-box substructure

#### Ratings:

200t – 450t 1000hp – 2000hp

### **Drilling Depth:**

3000m - 7200m