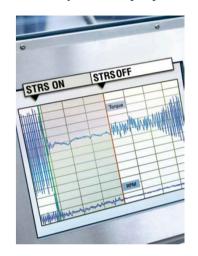

# Drilling Equipment (electrical)

**Power Control Room** 

Color Camera System

**Anti Collision System** 

**Drillers Control Room** 

**Variable Frequency Drive** 

**Service Loop** 

**Soft Torque Rotary System** 