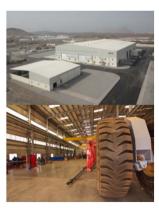

### **Bad Bentheim – Germany**

- Production of Rigs
- Production of Drilling Equipment
- Rig up Yards
- Structural Components
- Mechanical & Electrical Production
- Mechanical & Electrical Service
- Repair & Refurbishment
- Testing & Commissioning
- Spare Parts Stock
- 500 Employees
- 100.000 m<sup>2</sup>