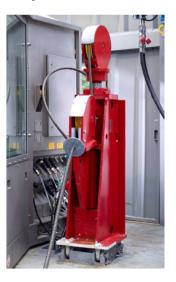

# Drilling Equipment (mechanical)

**Top Drive** 

**Hydraulic Cathead** 

**Drawworks** 

**Deadline Anchors** 

**Mud Pump** 

**Traveling Block** 

**Pipehandling System** 