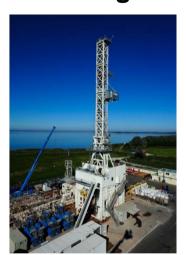

### **Arctic Rigs**

Stationary Arctic Rigs

Skiddable Cluster Slider<sup>TM</sup>

## **Arctic Rigs**

# Skiddable Cluster Slider<sup>TM</sup> Stationary Arctic Rigs

- Designed for down to -45°C
- Fully winterized Rig Design
- Lower Power Consumption with Heat Recovery
- Designed for simplest transport
- For Cluster or single well locations
- GOST & GOST-EX certified