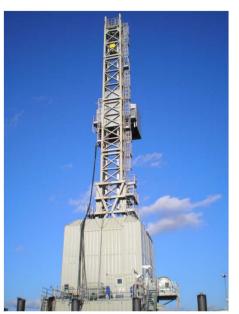

### **Arctic Rigs**

Stationary Arctic Rigs

Skiddable Cluster Slider<sup>TM</sup>

# Skiddable Cluster Slider<sup>TM</sup> Stationary Arctic Rigs

- Designed for down to -45°C
- Fully winterized Rig Design
- Lower Power Consumption with Heat Recovery
- Designed for simplest transport
- For Cluster or single well locations
- GOST & GOST-EX certified