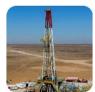

## Desert Rigs

# Skiddable Speed Rigs<sup>™</sup> Stationary Desert Rigs

- Designed for up to +55°C
- Fastest Rig Moves
- API or CE Certified Equipment
- Smallest footprints
- Lowest NPT Ratings
- Hydraulic Rig-up
- Slingshot Rig-up

### Ratings:

200t - 650t 1000hp - 3000hp

### **Drilling Depth:**

3000m - 9144m