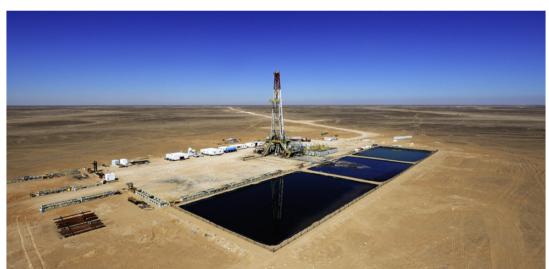

## Desert Rigs

# Skiddable Speed Rigs<sup>™</sup> Stationary Desert Rigs

- Designed for up to +55°C
- Fastest Rig Moves
- API or CE Certified Equipment
- Smallest footprints
- Lowest NPT Ratings
- Hydraulic Rig-up
- Slingshot Rig-up

### Ratings:

200t - 650t 1000hp - 3000hp

### **Drilling Depth:**

3000m - 9144m