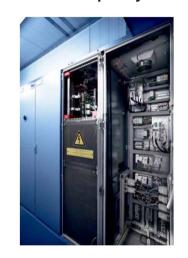

# Drilling Equipment (electrical)

**Power Control Room** 

Color Camera System

**Anti Collision System** 

**Drillers Control Room** 

**Variable Frequency Drive** 

**Service Loop** 

**Soft Torque Rotary System** 