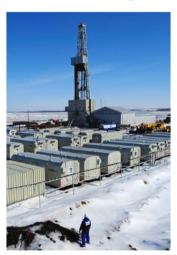

### **Arctic Rigs**

Stationary Arctic Rigs

Skiddable Cluster Slider<sup>TM</sup>

# Skiddable Cluster Slider<sup>TM</sup> Stationary Arctic Rigs

- Designed for down to -45°C
- Fully winterized Rig Design
- Lower Power Consumption with Heat Recovery
- Designed for simplest transport
- For Cluster or single well locations
- GOST & GOST-EX certified

### Ratings:

250t – 450t 1250hp – 2000hp

#### **Drilling Depth:**

4000m - 6000m