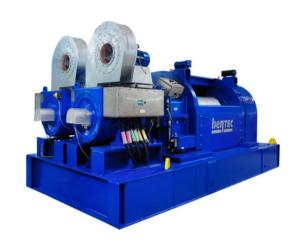

# Drilling Equipment (mechanical)

**Top Drive** 

**Hydraulic Cathead** 

**Drawworks** 

**Deadline Anchors** 

**Mud Pump** 

**Traveling Block** 

**Pipehandling System** 