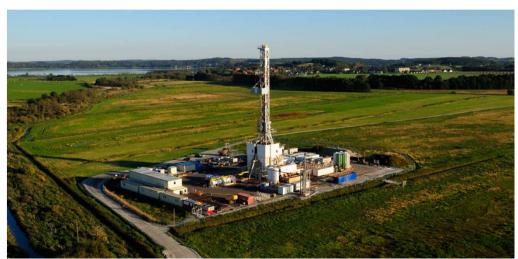

### Rig Solutions

- Euro Rigs
- Arctic Rigs
- Desert Rigs
- Special Rigs

### Euro Rigs<sup>™</sup>

Stationary Euro Rigs $^{\text{TM}}$ 

Skiddable Euro Rigs<sup>TM</sup>

# Skiddable Euro Rigs<sup>™</sup> Stationary Euro Rigs<sup>™</sup>

- Smallest footprints
- Lowest noise emissions
- According European regulations
- Lowest NPT Ratings
- ATEX & CE Equipment
- Vertical erected Mast
- Box-on-box substructure