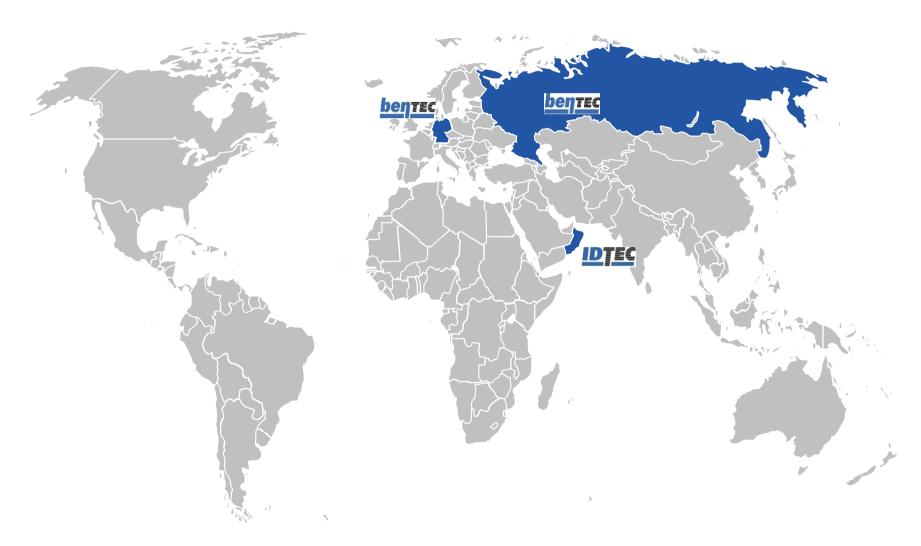

## **Bentec Locations**

Business in 62 Countries with more than 300 Clients

## Headquarter & Subsidiaries

- Production of Rigs
- Production of Drilling Equipment
- Rig up Yards
- Mechanical & Electrical Production
- Mechanical & Electrical Service

- Structural Components
- Repair & Refurbishment
- Testing & Commissioning
- > 700 Employees worldwide

### **Bad Bentheim – Germany**

- Production of Rigs
- Production of Drilling Equipment
- Rig up Yards
- Structural Components
- Mechanical & Electrical Production
- Mechanical & Electrical Service
- Repair & Refurbishment
- Testing & Commissioning
- Spare Parts Stock
- 500 Employees
- 100.000 m<sup>2</sup>

### Tyumen - Russia

- Production of Arctic Rigs
- Rig up Yards
- Structural Components
- Mechanical Service
- Electrical Service
- Repair & Refurbishment
- Testing & Commissioning
- Spare Parts Stock
- 113 Employees
- 91.000 m<sup>2</sup>

### Nizwa - Oman

- Production of Desert Rigs
- Rig up Yards
- Structural Components
- Mechanical Service
- Electrical Service
- Repair & Refurbishment
- Testing & Commissioning
- Spare Parts Stock
- 103 Employees
- 100.000 m<sup>2</sup>