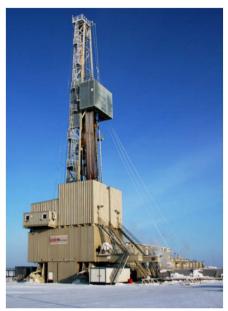

### **Arctic Rigs**

Stationary Arctic Rigs

Skiddable Cluster Slider<sup>TM</sup>

# Skiddable Cluster Slider<sup>TM</sup> Stationary Arctic Rigs

- Designed for down to -45°C
- Fully winterized Rig Design
- Lower Power Consumption with Heat Recovery
- Designed for simplest transport
- For Cluster or single well locations
- GOST & GOST-EX certified