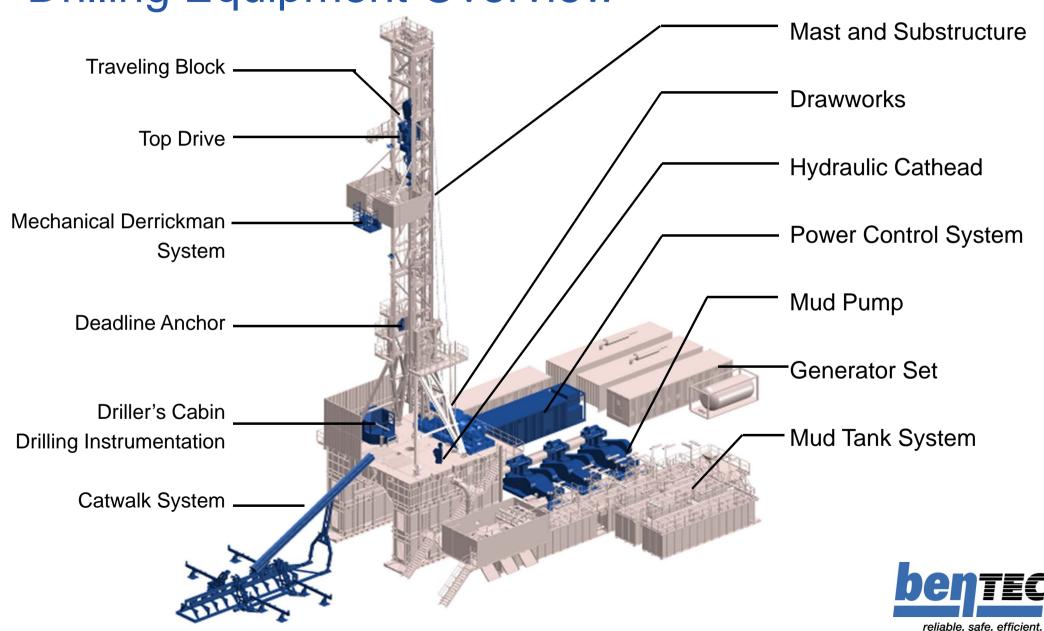

### Ratings:

200t - 650t 1000hp - 3000hp

**Drilling Depth:** 

3000m - 9144m

**Drilling Equipment Overview** 

# Drilling Equipment (mechanical)

**Top Drive** 

**Hydraulic Cathead** 

**Drawworks** 

**Deadline Anchors** 

**Mud Pump** 

**Traveling Block** 

**Pipehandling System** 

**Catwalk System** 