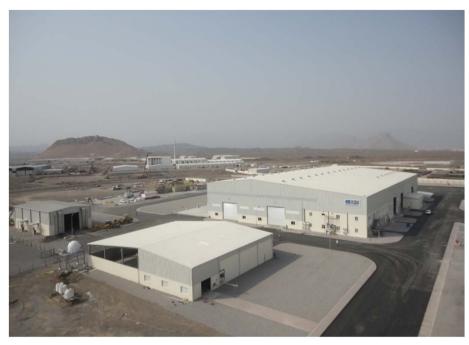

## Headquarter & Subsidiaries

- Production of Rigs
- Production of Drilling Equipment
- Rig up Yards
- Mechanical & Electrical Production
- Mechanical & Electrical Service

- Structural Components
- Repair & Refurbishment
- Testing & Commissioning
- > 700 Employees worldwide

### **Bad Bentheim – Germany**

- Production of Rigs
- Production of Drilling Equipment
- Rig up Yards
- Structural Components
- Mechanical & Electrical Production
- Mechanical & Electrical Service
- Repair & Refurbishment
- Testing & Commissioning
- Spare Parts Stock
- 500 Employees
- 100.000 m<sup>2</sup>