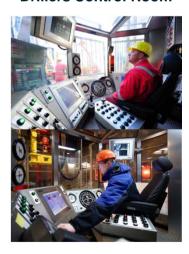

# Drilling Equipment (electrical)

**Power Control Room** 

Color Camera System

**Anti Collision System** 

**Drillers Control Room** 

**Variable Frequency Drive** 

**Service Loop** 

**Soft Torque Rotary System** 