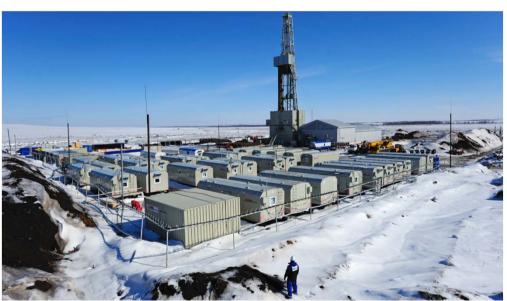

### **Arctic Rigs**

Stationary Arctic Rigs

Skiddable Cluster Slider<sup>TM</sup>

## **Arctic Rigs**

# Skiddable Cluster Slider<sup>TM</sup> Stationary Arctic Rigs

- Designed for down to -45°C
- Fully winterized Rig Design
- Lower Power Consumption with Heat Recovery
- Designed for simplest transport
- For Cluster or single well locations
- GOST & GOST-EX certified

### Ratings:

250t – 450t 1250hp – 2000hp

#### **Drilling Depth:**

4000m - 6000m