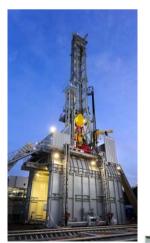

# Rig Family

## Desert Rigs

# Skiddable Speed Rigs<sup>™</sup> Stationary Desert Rigs

- Designed for up to +55°C
- Fastest Rig Moves
- API or CE Certified Equipment
- Smallest footprints
- Lowest NPT Ratings
- Hydraulic Rig-up
- Slingshot Rig-up