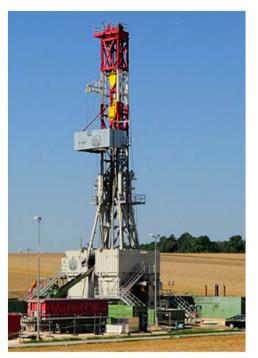

### Euro Rigs<sup>™</sup>

Stationary Euro Rigs $^{\text{TM}}$ 

Skiddable Euro Rigs<sup>TM</sup>

# Skiddable Euro Rigs<sup>™</sup> Stationary Euro Rigs<sup>™</sup>

- Smallest footprints
- Lowest noise emissions
- According European regulations
- Lowest NPT Ratings
- ATEX & CE Equipment
- Vertical erected Mast
- Box-on-box substructure