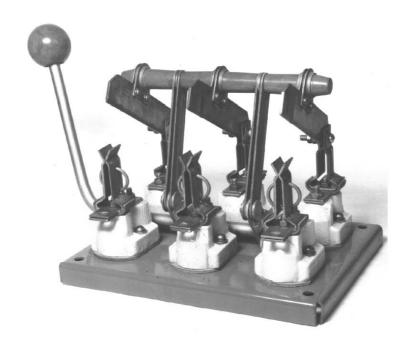

## P<sub>6</sub>-2 KNIFE SWITCHES

PE-2 knife switches are intended for switching functions in a.c. electric circuits and for furnishing of power boxes, cabinets and of other distributing gear.

## **Technical specifications:**

| Rated voltage, V                           | 380        |
|--------------------------------------------|------------|
| Rated current, A                           | 250        |
| a.c. frequency, Hz                         | 50         |
| Normal operating mode                      | continuous |
| Permissible number of switching operations |            |
| per hour, no more than                     | 6          |
| Mechanical wear resistance                 |            |
| of on/off cycles no less than              | 10000      |
| Resistance:                                |            |
| - electrodynamic, кА                       | 20         |
| - thermal, κA <sup>2</sup> s               | 64         |
| Overall dimensions, mm:                    |            |
| - length                                   | 340        |
| - width                                    | 290        |
| - height                                   | 180        |
| Mass, кg, no more than                     | 4.4        |